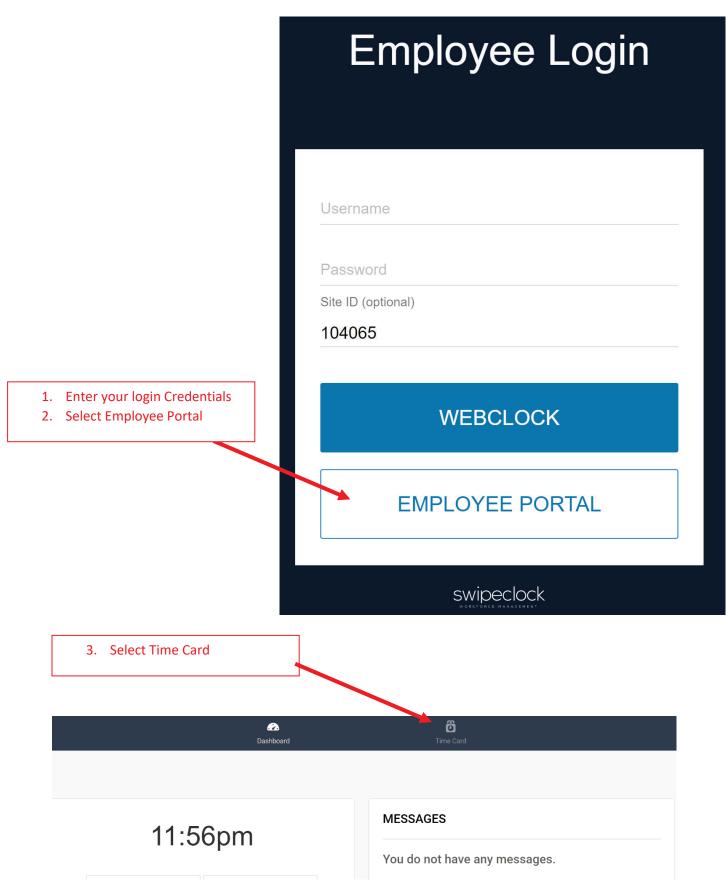

## **Consultant Timecard Portal Instructions**



| +<br>ADD                                       |                                                                                |                                                                                     |                                                                                                          |                                                                                            |                                                                                                                                                                                                                                                                                                              |  |  |
|------------------------------------------------|---------------------